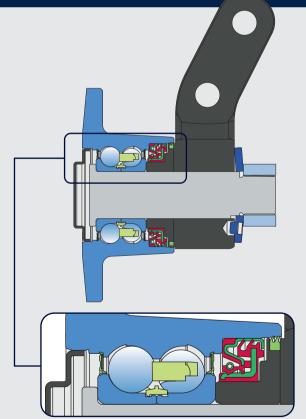

#### **INNER DESIGN**

- Double row angular contact ball bearing
- Integrated flange offers the possibility of using larger ball diameter
- Maintenance-free bearing for independent discs
- Dirtblock seal hermetically pressed to the flange
- The metal sheet cover hermetically fitted to the disc side of flange
- ► Flange and holder made from forging

#### **MOUNTING ADVANTAGES**

- Increased shaft loading rate due to increased cross section
- The washer has the function of a disc spring, which prevents the nut from unscrewing
- The disc spring and the holder ensure high accuracy of the hub installation on the machine
- The washer locks the hub while tightening the nut and provides 8 tons of axial force
- The hardened washer has higher strength that prevents holder's surface deformation caused by the nut torque pressure

SHEET METAL SHIELD + RS SEAL / RS SEAL + DIRTBLOCK SEAL + DOUBLE LIP SEAL + FORGED COVER PLATE

#### SEALING ADVANTAGES

- Labyrinth design of Dirtblock seal with spring maximally protects the bearing from dirt particles intrusions
- Inside of Dirtblock seal completely filled by grease
- Additional RS seal on both sides
- The space between Dirtblock seal and RS selal is also filled by the grease
- The seal design allows the hub operating in very harsh condition, for any type of soil