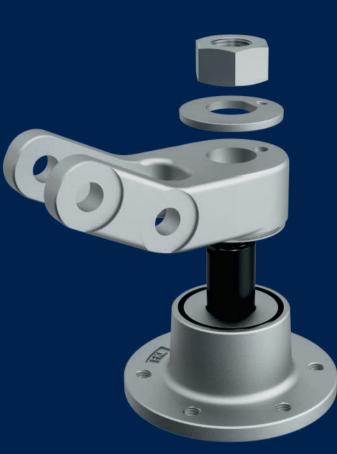

# **REVOLUTIONARY HUB BDM ARMOR 2.0**

# THE **NEW** FKL HUB WITH A **MORE POWERFUL** HOLDER FOR THE DISC ARM OF BDM MACHINE TYPES.

#### **MOUNTING ADVANTAGES**

- Increased shaft loading rate due to increased cross section
- The washer has the function of a disc spring, which prevents the nut from unscrewing
- The disc spring and the holder ensure high accuracy of the hub installation on the machine
- The washer locks the hub while tightening the nut and provides 8 tons of axial force
- The hardened washer has higher strength that prevents holder's surface deformation caused by the nut torque pressure