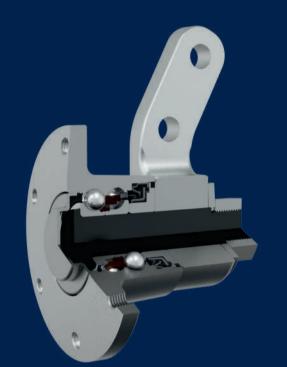

## ADVANTAGES OF AGRO POINT HUB WITH SOLID FORGED HOLDER

- Agro point hub is maintenance-free product
- Quality and stable production and assembly process guarantees longer hub's life span
- 100% control of axial clearance in production
- 100% nut tightening torque control at assembly
- Elimination possibility of improper mounting of the bearing inside the flange and/or shaft, that presents a frequent problem at using of standard bearing solution

- Precisely made forged holder provides higher strength and reliable hub mounting compared to the welded one
- The absence of welded joints ensures the high accuracy of all assembly parts.
- The holder provides perfect protection of the hub instead of standard cover plate
- No clearance setting, technical maintenance and repair no needed
- Easy hub replacement
- Smaller size and weight (6.1 kg)