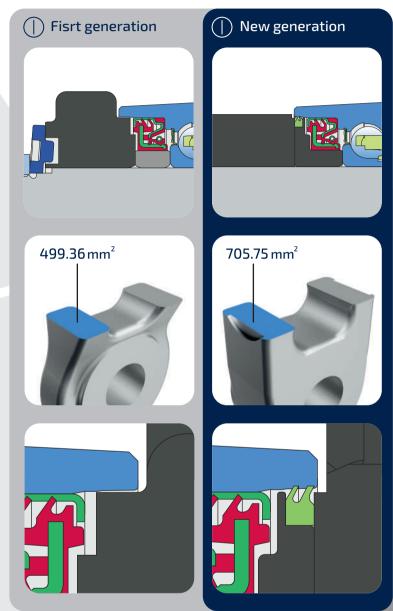

#### ADVANTAGES OF THE NEW GENERATION OF BDM ARMOR 2.0 HUBS

The radius of the holder base has been reduced to make the hub more streamlined by the soil and eliminate the effect of the soil being pressed into the hub.

The cross-sectional area of the two adapter brackets in places of tension concentration is increased by 41%, and therefore the permissible moment of resistance to bending of the brackets is increased by 60%. This allows you to solve the problem of adapter unbending and breaking even under severe overload conditions.

An additional double lip seal is installed in front of the cassette seal, which prevents soil from directly entering the cassette seal and significantly increases the service life of the hub.

> Industrijska zona bb 21235 Temerin Serbia